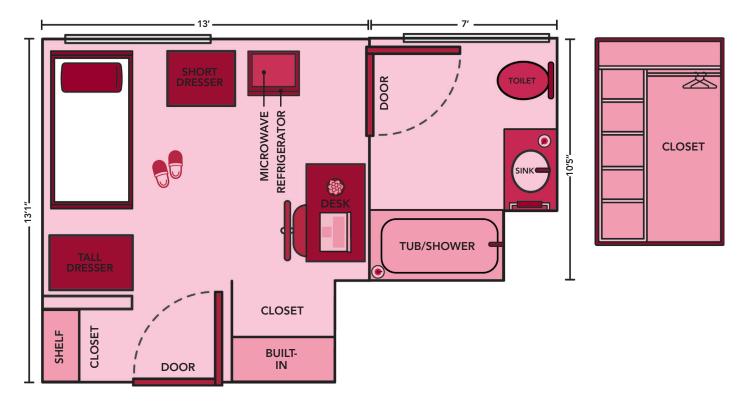

## **FURNISHINGS**

ADA suites in Clare Hall include:

- One single standard twin bed
- Desk with drawers
- One tall dresser (5 drawers) and one short dresser (3 drawers)
- Window blinds
- Desk chair
- Built-in entry closet and walk-in clothing closet
- Separate bathroom
  - · Sink with vanity
  - Toilet
  - Tub shower
- Refrigerator/microwave unit
- Cable television outlet
- Computer network/internet connection jack (wireless internet is also available throughout the building).

## **DIMENSIONS**

- Clare Hall ADA suites are 13 feet 1 inch by 13 feet.
- The entry closet floor is 1 foot 7 inches deep by 3 feet four inches wide.
- The walk-in clothing closet floor is 3 feet 11 inches by 3 feet 9 inches.
- The closet built-in is 3 feet 10 inches wide by 5 feet 5 inches tall.
- Placed on the highest peg, beds are raised 2 feet 6 inches off the ground, creating ample storage space.
- The desk top is 3 feet 6 inches wide.
- The tall dresser is 2 feet 6 inches wide and 4 feet 1 inch tall, and the short dresser is 3 feet 1 inches wide and 2 feet 6 inches tall.
- Both windows are 5 feet 5 inches wide by 4 feet high and let in plenty of natural light.
- The bathroom is 10 feet 5 inches by 7 feet.