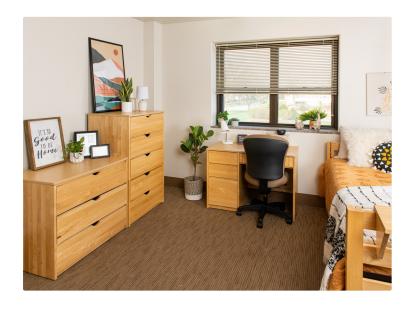

## **FURNISHINGS**

Large single rooms in Clare Hall include:

- One single standard twin bed
- Desk with drawers
- One tall dresser (5 drawers) and one short dresser (3 drawers)
- Window blinds
- Desk chair
- Walk-in closet with built-ins
- Sink with vanity
- Refrigerator/microwave unit
- Cable television outlet
- Computer network/internet connection jack (wireless internet is also available throughout the building)