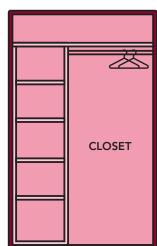

## DIMENSIONS

- Clare Hall large single rooms are 12 feet by 13 feet.
- The walk-in closet floor is 3 feet 3 inches by 5 feet 9 inches.
- The closet built-in is 3 feet 10 inches wide by 5 feet 5 inches tall.
- Placed on the highest peg, beds are raised 2 feet 6 inches off the ground, creating ample storage space.
- The desk top is 3 feet 6 inches wide.
- The tall dresser is 2 feet 6 inches wide and 4 feet 1 inch tall, and the short dresser is 3 feet 1 inches wide and 2 feet 6 inches tall.
- The window is 5 feet 5 inches wide by 4 feet high and let in plenty of natural light.