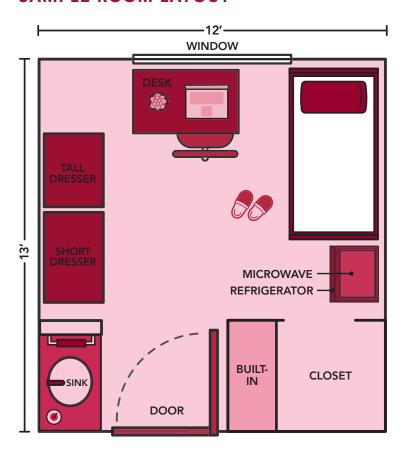

## SAMPLE ROOM LAYOUT

## DIMENSIONS

- Clare Hall large single rooms are 12 feet by 13 feet.
- The walk-in closet floor is 3 feet 3 inches by 5 feet 9 inches.
- The closet built-in is 3 feet 10 inches wide by 5 feet 5 inches tall.
- Placed on the highest peg, beds are raised 2 feet 6 inches off the ground, creating ample storage space.
- The desk top is 3 feet 6 inches wide.
- The tall dresser is 2 feet 6 inches wide and 4 feet 1 inch tall, and the short dresser is 3 feet 1 inches wide and 2 feet 6 inches tall.
- The window is 5 feet 5 inches wide by 4 feet high and let in plenty of natural light.