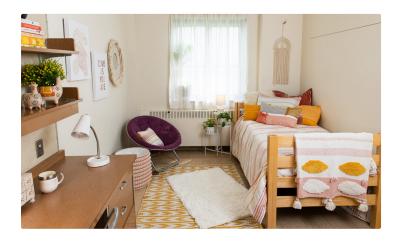

## FURNISHINGS

Small single rooms in Austin Hall include:

- One single standard twin bed
- Built-in desk with drawers
- Built-in bookshelves above desk
- Bulletin board backing on wall above desk behind shelves
- Window blinds
- Desk chair
- Closet
- Sink with vanity
- Refrigerator/microwave unit
- Cable television outlet
- Computer network/internet connection jack (wireless internet is also available throughout the building)