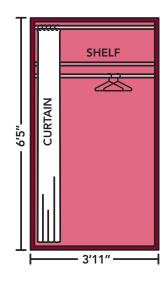

## DIMENSIONS

- Austin Hall small single rooms are 9 feet one inch by 17 feet one inch.
- Placed on the highest peg, beds are raised 2 feet 6 inches off the ground, creating ample storage space.
- The built-in desk top is 5 feet 1 inch by 1 foot 10 inches.
- The closet is 3 feet 11 inches wide and 6 feet 11 inchas tall. It includes a curtain, closet rod and shelf.
- The window is 4 feet wide by 4 feet 5 inches high and let in plenty of natural light.