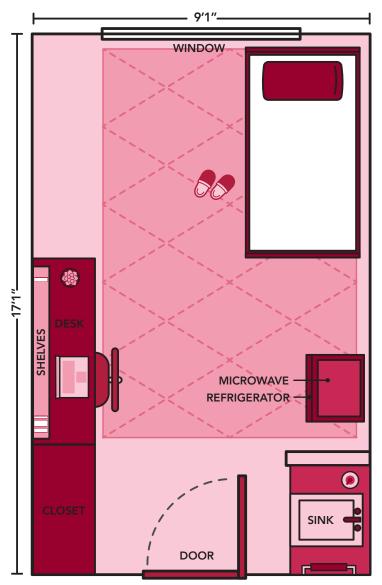

## SAMPLE ROOM LAYOUT

## DIMENSIONS

- Austin Hall small single rooms are 9 feet one inch by 17 feet one inch.
- Placed on the highest peg, beds are raised 2 feet 6 inches off the ground, creating ample storage space.
- The built-in desk top is 5 feet 1 inch by 1 foot 10 inches.
- The closet is 3 feet 11 inches wide and 6 feet 11 inchas tall. It includes a curtain, closet rod and shelf.
- The window is 4 feet wide by 4 feet 5 inches high and let in plenty of natural light.