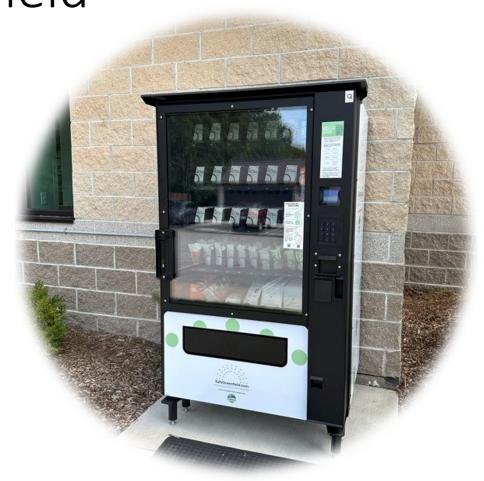

## Harm Reduction in Greenfield

- Falls Prevention
- Homeless Outreach
- SUDS Program
  - CAARE Program
  - Harm Reduction Vending Machines
  - Narcan EMS Leave Behind