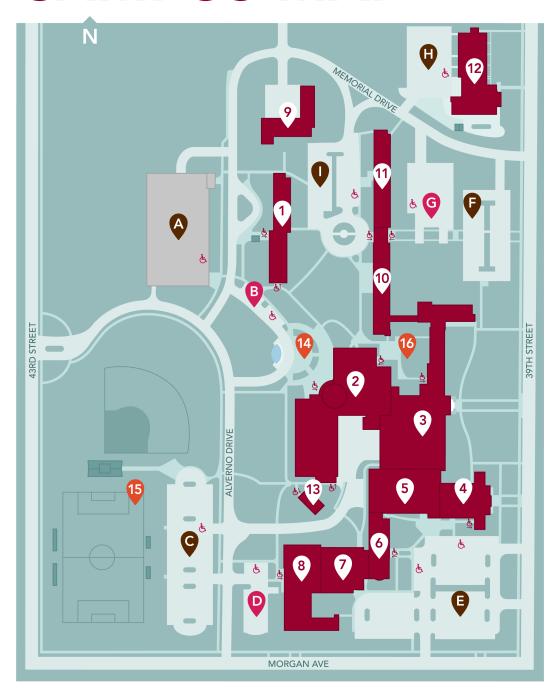

#### **BUILDINGS**

- 1 Austin Hall (AU)
- 2 Sister Joel Read Center (RC)
- 3 Founders Hall (FO) Chapel
- 4 Pitman Theatre
- 5 Athletic & Fitness Center (AF) Reiman Gymnasium
- 6 Alphonsa Hall (AL) Lampe Recital Hall
- 7 Alexia Hall (AX)

- 8 Christopher Hall (CH) Wehr Auditorium
- 9 Power House
- 10 Corona Hall (CO)
- 11 Clare Hall (CL)
- 2 Elizabeth Hall Alverno Early Learning Center
- 13 Greenhouse

## **OUTDOOR SPACES**

- 14 Reiman Plaza
- 15 Athletic Fields
- 16 Alumnae Courtyard

### **ACCESSIBILITY**

- Accessible Entrance/
- Accessible Parking Spaces

## **PARKING LOTS**

- A Parking Structure
- B Accessible Only Parking
- © Public Parking
- Permit Only Parking
- Public Parking
- Public Parking
- G Permit Only Parking
- H Public ParkingD Public Parking