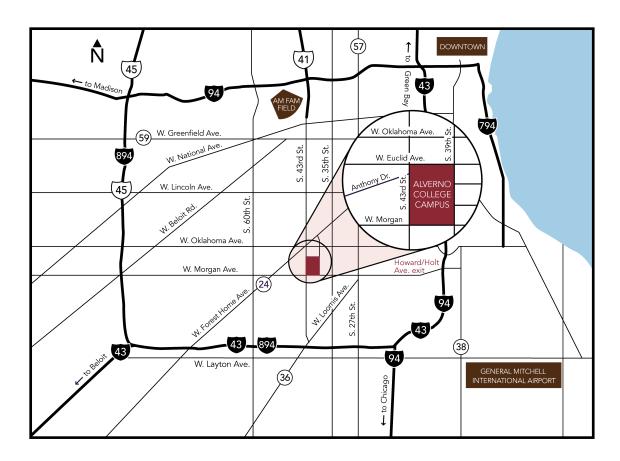

# **VISIT ALVERNO**

Alverno is located on a 46-acre campus in the Jackson Park neighborhood of Milwaukee, just 15 minutes from downtown and the beautiful lakefront. Centrally located, Alverno offers convenient access to freeways and General Mitchell International Airport.

## From Chicago/Airport:

Take I-94W (heading north), toward Milwaukee. Take the Howard/Holt Avenue exit (314). Head west (left) on Holt, which becomes Morgan Avenue. Continue west to 43rd Street (2.5 miles). Turn right on 43rd. The main entrance to campus will be on the right.

### From Madison:

Take I-94E, toward Milwaukee. Take the Brewers Blvd exit (308B) and head south. Brewers Blvd becomes 43rd Street. Continue on 43rd past Oklahoma Avenue. The main entrance to campus will be on the left.

## From Green Bay:

Take I-43S, past downtown Milwaukee. Proceed on I-43/I-94 toward Chicago. Take the Howard/Holt Avenue exit (314). Head west (right) on Holt, which becomes Morgan Avenue. Continue west to 43rd Street (2.5 miles). Turn right on 43rd. The main entrance to campus will be on the right.