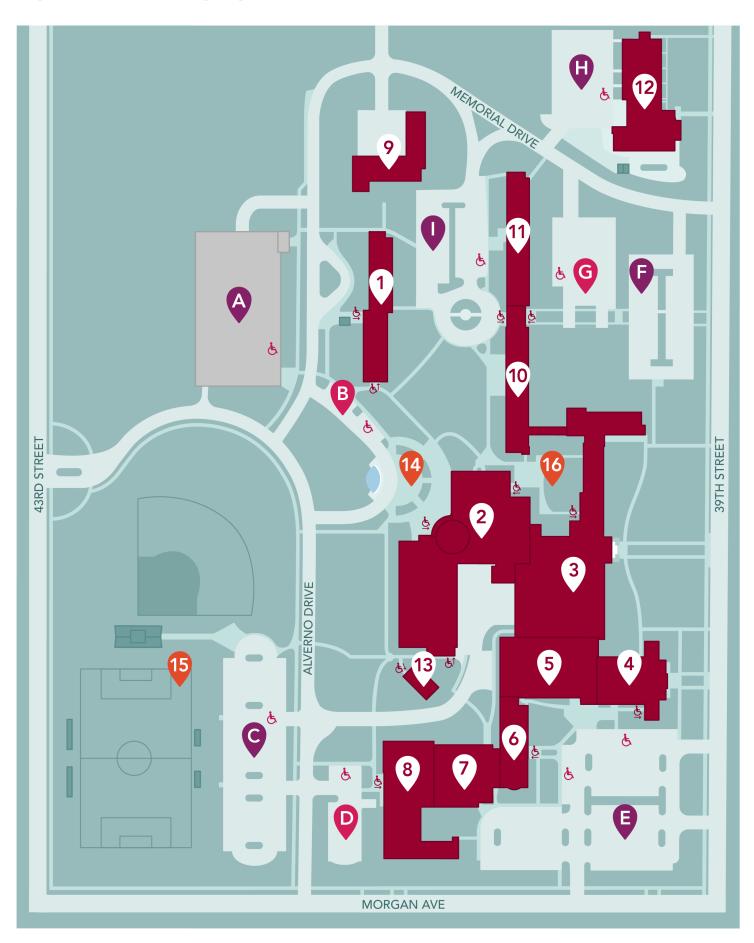

# **CAMPUS MAP**

## **KEY**

#### **BUILDINGS**

- 1 Austin Hall (AU)
- 2 Sister Joel Read Center (RC)
- 3 Founders Hall (FO)
- 4 Pitman Theatre
- 5 Athletic & Fitness Center (AF) Reiman Gymnasium
- 6 Alphonsa Hall (AL) Lampe Recital Hall
- 7 Alexia Hall (AX)

- 8 Christopher Hall (CH) Wehr Auditorium
- 9 Power House
- 10 Corona Hall (CO)
- 11 Clare Hall (CL)
- Elizabeth Hall
  Alverno Early
  Learning Center
- 13 Greenhouse

### **OUTDOOR SPACES**

- 14 Reiman Plaza
- 15 Athletic Fields
- 16 Alumnae Courtyard

### **ACCESSIBILITY**

- Accessible Entrance/
- Accessible Parking Spaces

## PARKING LOTS

- A Parking Structure
- B Accessible Only Parking
- © Public Parking
- Permit Only Parking
- Public Parking
- Public Parking
- G Permit Only Parking
- H Public Parking
- Public Parking