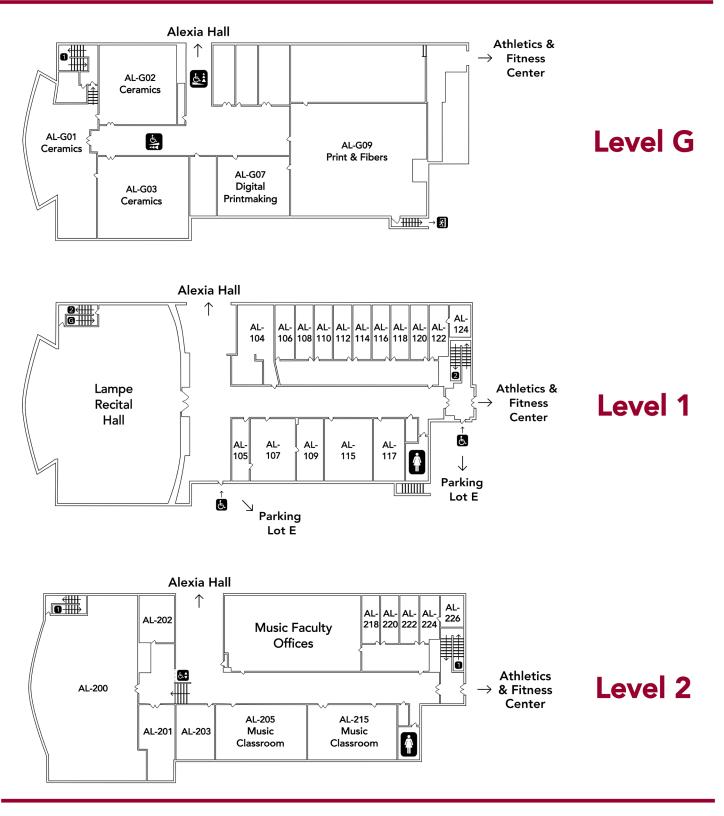

- 1 Austin Hall (AU)
- 2 Sister Joel Read Center (RC)
- 3 Founders Hall (FO) Chapel
- 4 Pitman Theatre
- 5 Athletic & Fitness Center (AF) Reiman Gymnasium
- 6 Alphonsa Hall (AL)
   Lampe Recital Hall
   7 Alexia Hall (AX)
- 8 Christopher Hall (CH) Wehr Auditorium
  9 Power House
  10 Corona Hall (CO)
  11 Clare Hall (CL)
  12 Elizabeth Hall Alverno Early Learning Center
  13 Greenhouse

### OUTDOOR SPACES

- 14 Reiman Plaza
- 15 Athletic Fields
- 10 Alumnae Courtyard

#### ACCESSIBILITY

- Accessible Entrance/
- Accessible Parking Spaces

### PARKING LOTS

- A Parking Structure
- B Accessible Only Parking
- C Public Parking
- Permit Only Parking
- Public Parking
- Public Parking
- G Permit Only Parking
- Public Parking
- Public Parking

## Alexia Hall (AX)







# Alphonsa Hall (AL)







### Athletics & Fitness Center (AF)











w

Е

### **Christopher Hall (CH)**





w

# Corona Hall (CO)







# Corona Hall (CO)

















w















## **Pitman Theater (PT)**







Level 2



## Read Center (RC) Level 1





w

## Read Center (RC) Level 2