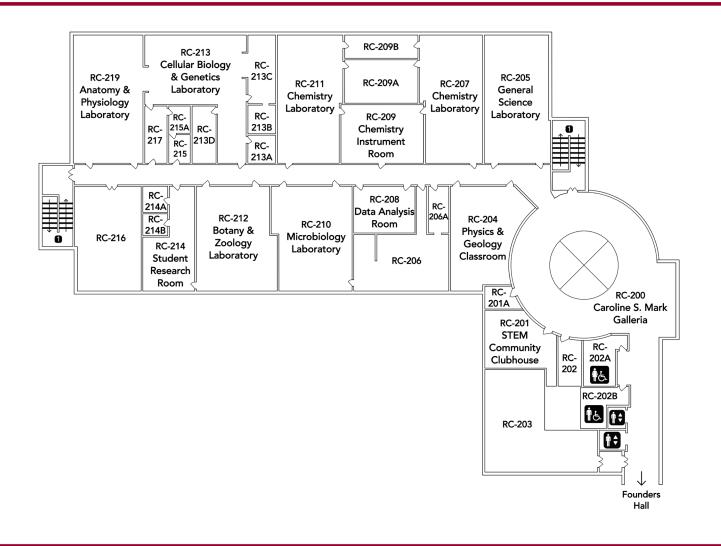

Corona Hall (CO)
  11 Clare Hall (CL)
  12 Elizabeth Hall Alverno Early Learning Center
  13 Greenhouse

### OUTDOOR SPACES

- 14 Reiman Plaza
- 15 Athletic Fields
- 10 Alumnae Courtyard

#### ACCESSIBILITY

- Accessible Entrance/
- Accessible Parking Spaces

### PARKING LOTS

- A Parking Structure
- B Accessible Only Parking
- C Public Parking
- Permit Only Parking
- Public Parking
- Public Parking
- G Permit Only Parking
- Public Parking
- Public Parking

## Alexia Hall (AX)







# Alphonsa Hall (AL)







### Athletics & Fitness Center (AF)











w

Е

### **Christopher Hall (CH)**





w

# Corona Hall (CO)







# Corona Hall (CO)

















w















## **Pitman Theater (PT)**







Level 2



## Read Center (RC) Level 1





w

## Read Center (RC) Level 2