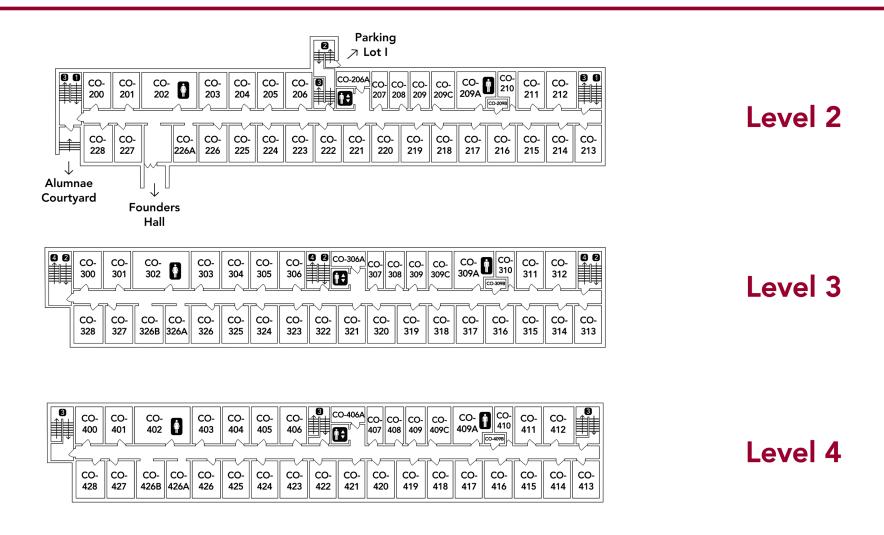

man Gymnasium
- 6 Alphonsa Hall (AL)
   Lampe Recital Hall
   7 Alexia Hall (AX)
- 8 Christopher Hall (CH) Wehr Auditorium
  9 Power House
  10 Corona Hall (CO)
  11 Clare Hall (CL)
  12 Elizabeth Hall Alverno Early Learning Center
  13 Greenhouse

### OUTDOOR SPACES

- 14 Reiman Plaza
- 15 Athletic Fields
- 10 Alumnae Courtyard

#### ACCESSIBILITY

- Accessible Entrance/
- Accessible Parking Spaces

### PARKING LOTS

- A Parking Structure
- B Accessible Only Parking
- C Public Parking
- Permit Only Parking
- Public Parking
- Public Parking
- G Permit Only Parking
- Public Parking
- Public Parking

## Alexia Hall (AX)







# Alphonsa Hall (AL)







### Athletics & Fitness Center (AF)











w

Е

### **Christopher Hall (CH)**





w

# Corona Hall (CO)







# Corona Hall (CO)

















w















## **Pitman Theater (PT)**







Level 2



## Read Center (RC) Level 1





w

## Read Center (RC) Level 2