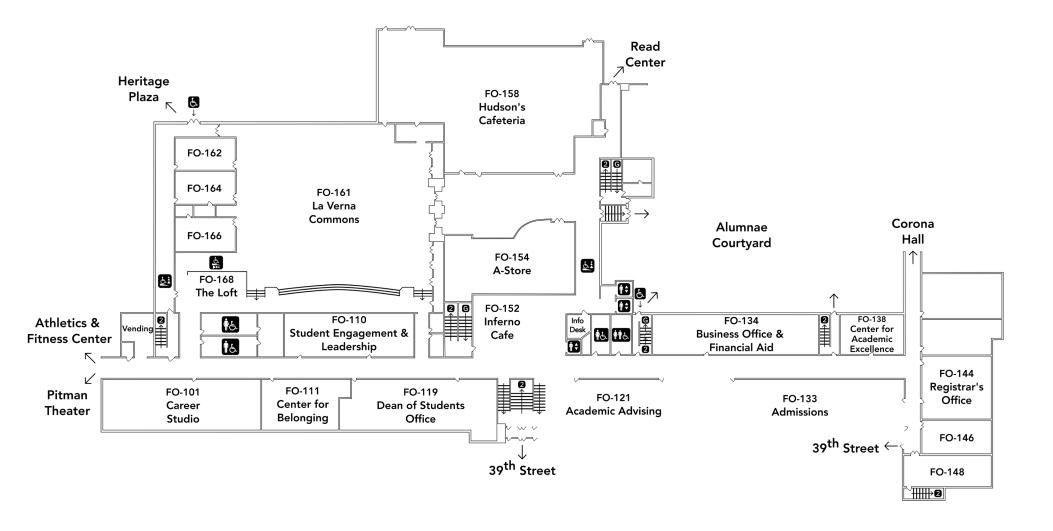

ium
- 6 Alphonsa Hall (AL)
   Lampe Recital Hall
   7 Alexia Hall (AX)
- 8 Christopher Hall (CH) Wehr Auditorium
  9 Power House
  10 Corona Hall (CO)
  11 Clare Hall (CL)
  12 Elizabeth Hall Alverno Early Learning Center
  13 Greenhouse

### OUTDOOR SPACES

- 14 Reiman Plaza
- 15 Athletic Fields
- 10 Alumnae Courtyard

#### ACCESSIBILITY

- Accessible Entrance/
- Accessible Parking Spaces

### PARKING LOTS

- A Parking Structure
- B Accessible Only Parking
- C Public Parking
- Permit Only Parking
- Public Parking
- Public Parking
- G Permit Only Parking
- Public Parking
- Public Parking

## Alexia Hall (AX)







# Alphonsa Hall (AL)







### Athletics & Fitness Center (AF)











w

Е

### **Christopher Hall (CH)**





w

# Corona Hall (CO)







# Corona Hall (CO)

















w















## **Pitman Theater (PT)**







Level 2



## Read Center (RC) Level 1





w

## Read Center (RC) Level 2