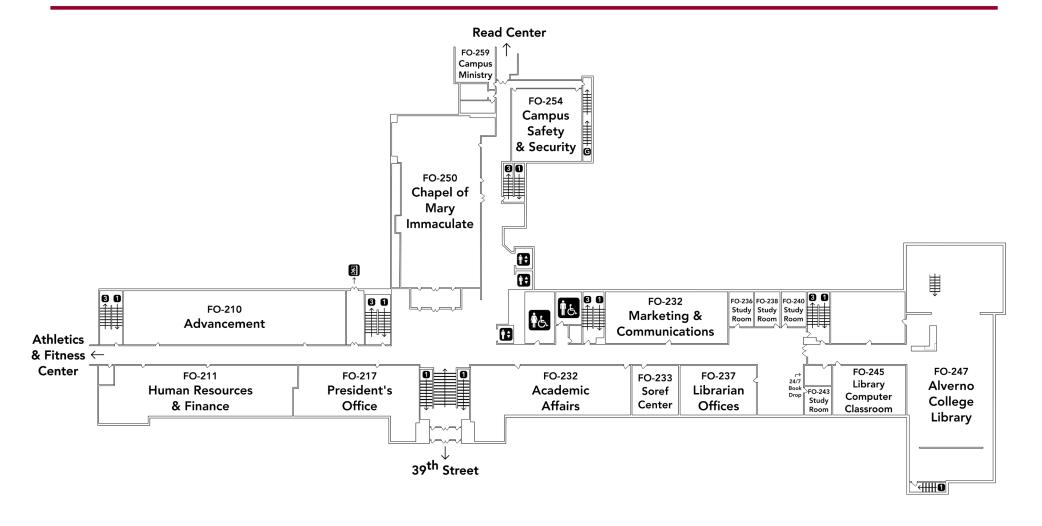

Alphonsa Hall (AL)
   Lampe Recital Hall
   7 Alexia Hall (AX)
- 8 Christopher Hall (CH) Wehr Auditorium
  9 Power House
  10 Corona Hall (CO)
  11 Clare Hall (CL)
  12 Elizabeth Hall Alverno Early Learning Center
  13 Greenhouse

### OUTDOOR SPACES

- 14 Reiman Plaza
- 15 Athletic Fields
- 10 Alumnae Courtyard

#### ACCESSIBILITY

- Accessible Entrance/
- Accessible Parking Spaces

### PARKING LOTS

- A Parking Structure
- B Accessible Only Parking
- C Public Parking
- Permit Only Parking
- Public Parking
- Public Parking
- G Permit Only Parking
- Public Parking
- Public Parking

## Alexia Hall (AX)







# Alphonsa Hall (AL)







### Athletics & Fitness Center (AF)











w

Е

### **Christopher Hall (CH)**





w

# Corona Hall (CO)







# Corona Hall (CO)

















w















## **Pitman Theater (PT)**







Level 2



## Read Center (RC) Level 1





w

## Read Center (RC) Level 2