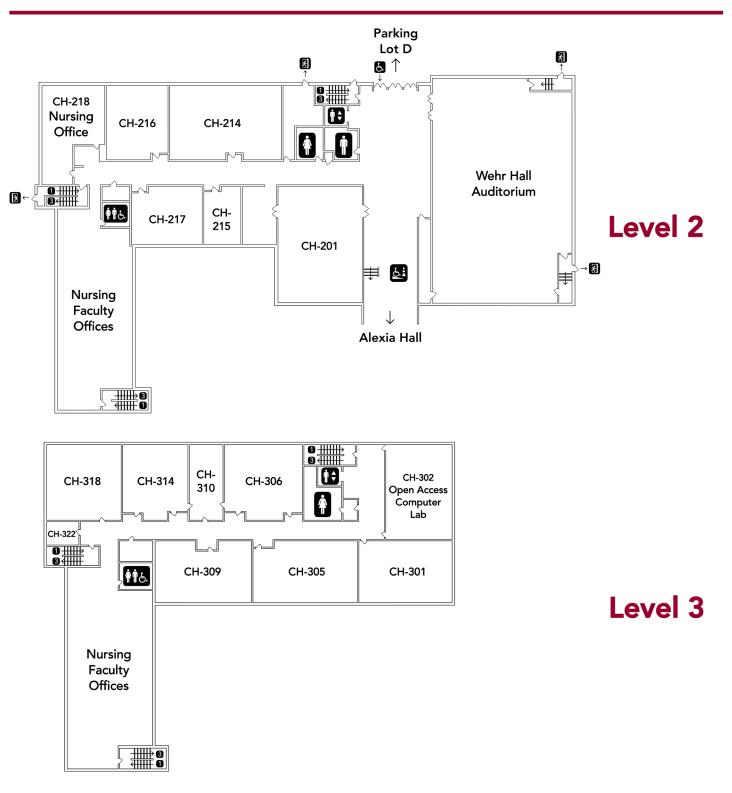

4 Pitman Theatre
- 5 Athletic & Fitness Center (AF) Reiman Gymnasium
- 6 Alphonsa Hall (AL)
   Lampe Recital Hall
   7 Alexia Hall (AX)
- 8 Christopher Hall (CH) Wehr Auditorium
  9 Power House
  10 Corona Hall (CO)
  11 Clare Hall (CL)
  12 Elizabeth Hall Alverno Early Learning Center
  13 Greenhouse

### OUTDOOR SPACES

- 14 Reiman Plaza
- 15 Athletic Fields
- 10 Alumnae Courtyard

#### ACCESSIBILITY

- Accessible Entrance/
- Accessible Parking Spaces

### PARKING LOTS

- A Parking Structure
- B Accessible Only Parking
- C Public Parking
- Permit Only Parking
- Public Parking
- Public Parking
- G Permit Only Parking
- Public Parking
- Public Parking

## Alexia Hall (AX)







# Alphonsa Hall (AL)







### Athletics & Fitness Center (AF)











w

Е

### **Christopher Hall (CH)**





w

# Corona Hall (CO)







# Corona Hall (CO)

















w















## **Pitman Theater (PT)**







Level 2



## Read Center (RC) Level 1





w

## Read Center (RC) Level 2