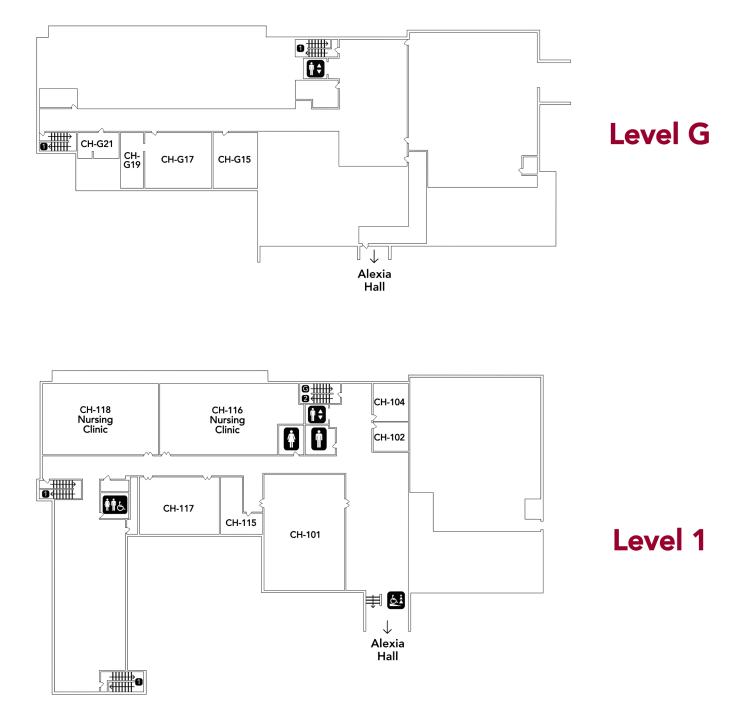

ter (RC)
- 3 Founders Hall (FO) Chapel
- 4 Pitman Theatre
- 5 Athletic & Fitness Center (AF) Reiman Gymnasium
- 6 Alphonsa Hall (AL)
   Lampe Recital Hall
   7 Alexia Hall (AX)
- 8 Christopher Hall (CH) Wehr Auditorium
  9 Power House
  10 Corona Hall (CO)
  11 Clare Hall (CL)
  12 Elizabeth Hall Alverno Early Learning Center
  13 Greenhouse

### OUTDOOR SPACES

- 14 Reiman Plaza
- 15 Athletic Fields
- 10 Alumnae Courtyard

#### ACCESSIBILITY

- Accessible Entrance/
- Accessible Parking Spaces

### PARKING LOTS

- A Parking Structure
- B Accessible Only Parking
- C Public Parking
- Permit Only Parking
- Public Parking
- Public Parking
- G Permit Only Parking
- Public Parking
- Public Parking

## Alexia Hall (AX)







# Alphonsa Hall (AL)







### Athletics & Fitness Center (AF)











w

Е

### **Christopher Hall (CH)**





w

# Corona Hall (CO)







# Corona Hall (CO)

















w















## **Pitman Theater (PT)**







Level 2



## Read Center (RC) Level 1





w

## Read Center (RC) Level 2