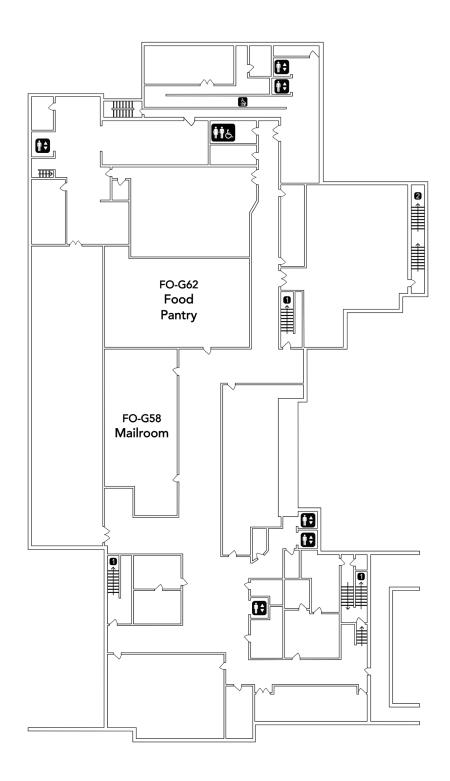

mnasium
- 6 Alphonsa Hall (AL)
   Lampe Recital Hall
   7 Alexia Hall (AX)
- 8 Christopher Hall (CH) Wehr Auditorium
  9 Power House
  10 Corona Hall (CO)
  11 Clare Hall (CL)
  12 Elizabeth Hall Alverno Early Learning Center
  13 Greenhouse

### OUTDOOR SPACES

- 14 Reiman Plaza
- 15 Athletic Fields
- 10 Alumnae Courtyard

#### ACCESSIBILITY

- Accessible Entrance/
- Accessible Parking Spaces

### PARKING LOTS

- A Parking Structure
- B Accessible Only Parking
- C Public Parking
- Permit Only Parking
- Public Parking
- Public Parking
- G Permit Only Parking
- Public Parking
- Public Parking

## Alexia Hall (AX)







# Alphonsa Hall (AL)







### Athletics & Fitness Center (AF)











w

Е

### **Christopher Hall (CH)**





w

# Corona Hall (CO)







# Corona Hall (CO)

















w















## **Pitman Theater (PT)**







Level 2



## Read Center (RC) Level 1





w

## Read Center (RC) Level 2