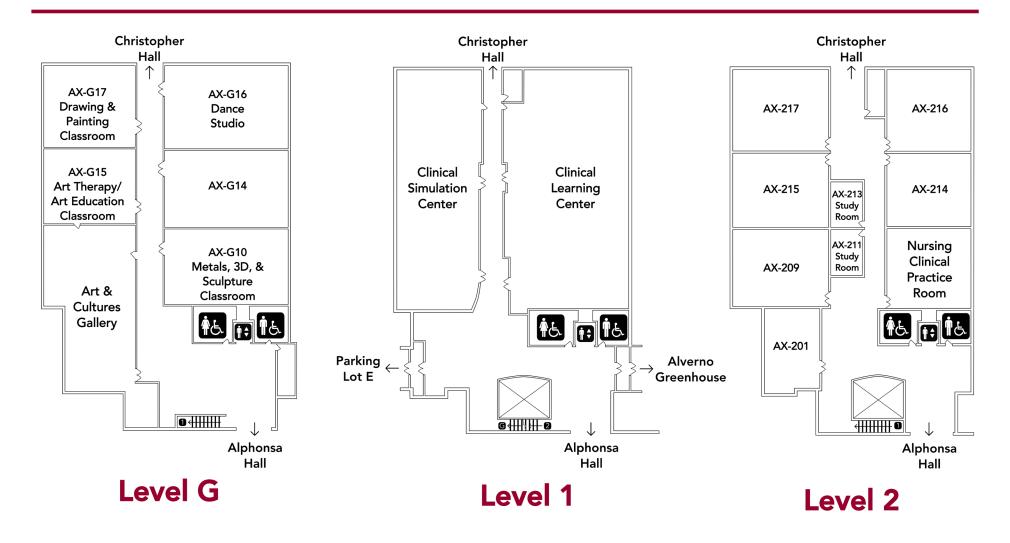

887

### KEY

#### BUILDINGS

- 1 Austin Hall (AU)
- 2 Sister Joel Read Center (RC)
- 3 Founders Hall (FO) Chapel
- 4 Pitman Theatre
- 5 Athletic & Fitness Center (AF) Reiman Gymnasium
- 6 Alphonsa Hall (AL)
   Lampe Recital Hall
   7 Alexia Hall (AX)
- 8 Christopher Hall (CH) Wehr Auditorium
  9 Power House
  10 Corona Hall (CO)
  11 Clare Hall (CL)
  12 Elizabeth Hall Alverno Early Learning Center
  13 Greenhouse

### OUTDOOR SPACES

- 14 Reiman Plaza
- 15 Athletic Fields
- 10 Alumnae Courtyard

#### ACCESSIBILITY

- Accessible Entrance/
- Accessible Parking Spaces

### PARKING LOTS

- A Parking Structure
- B Accessible Only Parking
- C Public Parking
- Permit Only Parking
- Public Parking
- Public Parking
- G Permit Only Parking
- Public Parking
- Public Parking

## Alexia Hall (AX)







# Alphonsa Hall (AL)







### Athletics & Fitness Center (AF)











w

Е

### **Christopher Hall (CH)**





w

# Corona Hall (CO)







# Corona Hall (CO)

















w















## **Pitman Theater (PT)**







Level 2



## Read Center (RC) Level 1





w

## Read Center (RC) Level 2