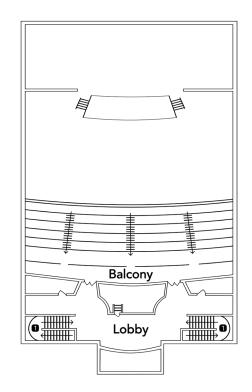

Alexia Hall (AX)
- 8 Christopher Hall (CH) Wehr Auditorium
  9 Power House
  10 Corona Hall (CO)
  11 Clare Hall (CL)
  12 Elizabeth Hall Alverno Early Learning Center
  13 Greenhouse

### OUTDOOR SPACES

- 14 Reiman Plaza
- 15 Athletic Fields
- 10 Alumnae Courtyard

#### ACCESSIBILITY

- Accessible Entrance/
- Accessible Parking Spaces

### PARKING LOTS

- A Parking Structure
- B Accessible Only Parking
- C Public Parking
- Permit Only Parking
- Public Parking
- Public Parking
- G Permit Only Parking
- Public Parking
- Public Parking

## Alexia Hall (AX)







# Alphonsa Hall (AL)







### Athletics & Fitness Center (AF)











w

Е

### **Christopher Hall (CH)**





w

# Corona Hall (CO)







# Corona Hall (CO)

















w















## **Pitman Theater (PT)**







Level 2



## Read Center (RC) Level 1





w

## Read Center (RC) Level 2