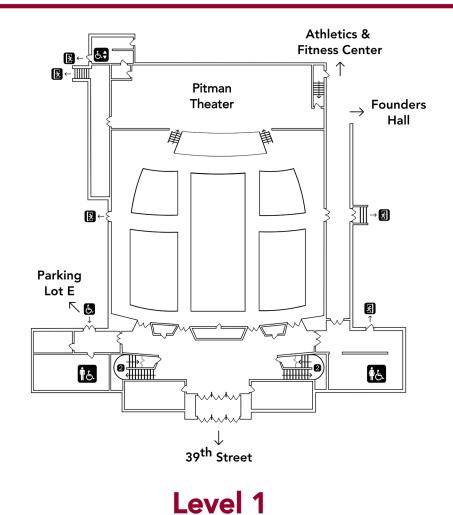

7 Alexia Hall (AX)
- 8 Christopher Hall (CH) Wehr Auditorium
  9 Power House
  10 Corona Hall (CO)
  11 Clare Hall (CL)
  12 Elizabeth Hall Alverno Early Learning Center
  13 Greenhouse

### OUTDOOR SPACES

- 14 Reiman Plaza
- 15 Athletic Fields
- 10 Alumnae Courtyard

#### ACCESSIBILITY

- Accessible Entrance/
- Accessible Parking Spaces

### PARKING LOTS

- A Parking Structure
- B Accessible Only Parking
- C Public Parking
- Permit Only Parking
- Public Parking
- Public Parking
- G Permit Only Parking
- Public Parking
- Public Parking

## Alexia Hall (AX)







# Alphonsa Hall (AL)







### Athletics & Fitness Center (AF)











w

Е

### **Christopher Hall (CH)**





w

# Corona Hall (CO)







# Corona Hall (CO)

















w















## **Pitman Theater (PT)**







Level 2



## Read Center (RC) Level 1





w

## Read Center (RC) Level 2