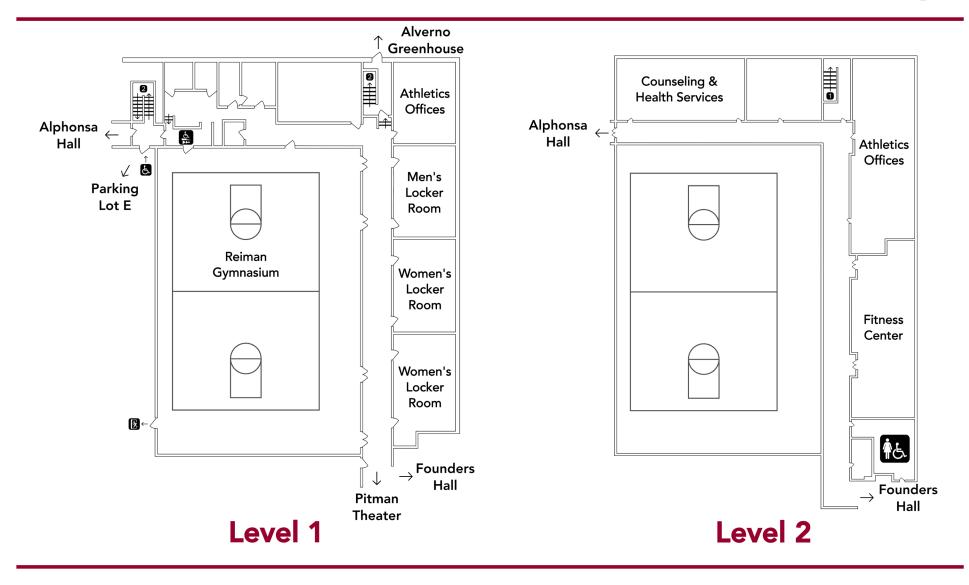

ad Center (RC)
- 3 Founders Hall (FO) Chapel
- 4 Pitman Theatre
- 5 Athletic & Fitness Center (AF) Reiman Gymnasium
- 6 Alphonsa Hall (AL)
   Lampe Recital Hall
   7 Alexia Hall (AX)
- 8 Christopher Hall (CH) Wehr Auditorium
  9 Power House
  10 Corona Hall (CO)
  11 Clare Hall (CL)
  12 Elizabeth Hall Alverno Early Learning Center
  13 Greenhouse

### OUTDOOR SPACES

- 14 Reiman Plaza
- 15 Athletic Fields
- 10 Alumnae Courtyard

#### ACCESSIBILITY

- Accessible Entrance/
- Accessible Parking Spaces

### PARKING LOTS

- A Parking Structure
- B Accessible Only Parking
- C Public Parking
- Permit Only Parking
- Public Parking
- Public Parking
- G Permit Only Parking
- Public Parking
- Public Parking

## Alexia Hall (AX)







# Alphonsa Hall (AL)







### Athletics & Fitness Center (AF)











w

Е

### **Christopher Hall (CH)**





w

# Corona Hall (CO)







# Corona Hall (CO)

















w















## **Pitman Theater (PT)**







Level 2



## Read Center (RC) Level 1





w

## Read Center (RC) Level 2