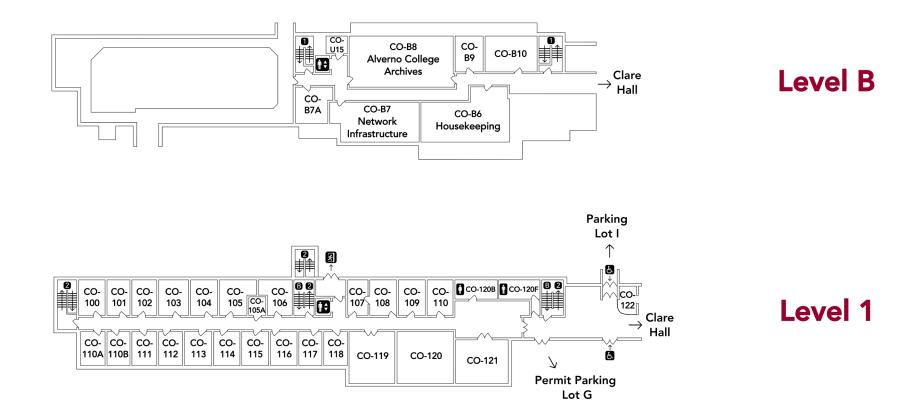

& Fitness Center (AF) Reiman Gymnasium
- 6 Alphonsa Hall (AL)
   Lampe Recital Hall
   7 Alexia Hall (AX)
- 8 Christopher Hall (CH) Wehr Auditorium
  9 Power House
  10 Corona Hall (CO)
  11 Clare Hall (CL)
  12 Elizabeth Hall Alverno Early Learning Center
  13 Greenhouse

### OUTDOOR SPACES

- 14 Reiman Plaza
- 15 Athletic Fields
- 10 Alumnae Courtyard

#### ACCESSIBILITY

- Accessible Entrance/
- Accessible Parking Spaces

### PARKING LOTS

- A Parking Structure
- B Accessible Only Parking
- C Public Parking
- Permit Only Parking
- Public Parking
- Public Parking
- G Permit Only Parking
- Public Parking
- Public Parking

## Alexia Hall (AX)







# Alphonsa Hall (AL)







### Athletics & Fitness Center (AF)











w

Е

### **Christopher Hall (CH)**





w

# Corona Hall (CO)







# Corona Hall (CO)

















w















## **Pitman Theater (PT)**







Level 2



## Read Center (RC) Level 1





w

## Read Center (RC) Level 2