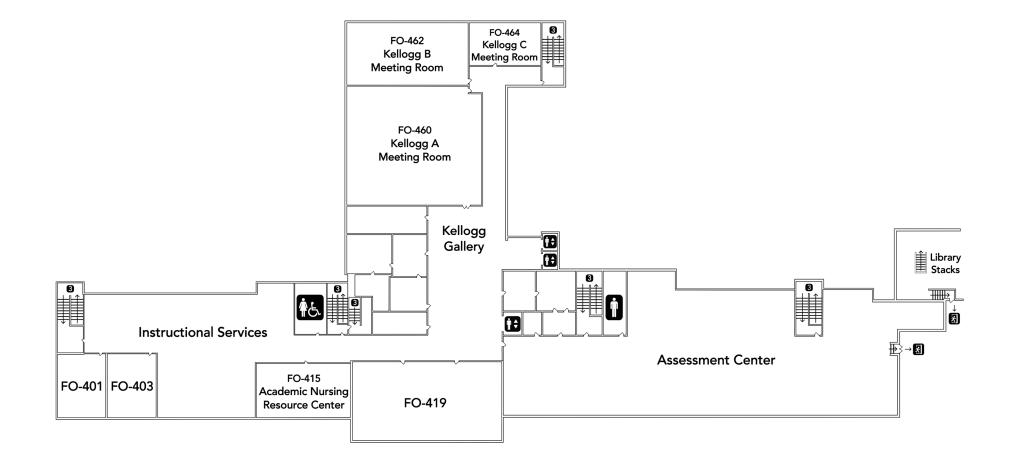

Hall (AL)
   Lampe Recital Hall
   7 Alexia Hall (AX)
- 8 Christopher Hall (CH) Wehr Auditorium
  9 Power House
  10 Corona Hall (CO)
  11 Clare Hall (CL)
  12 Elizabeth Hall Alverno Early Learning Center
  13 Greenhouse

### OUTDOOR SPACES

- 14 Reiman Plaza
- 15 Athletic Fields
- 10 Alumnae Courtyard

#### ACCESSIBILITY

- Accessible Entrance/
- Accessible Parking Spaces

### PARKING LOTS

- A Parking Structure
- B Accessible Only Parking
- C Public Parking
- Permit Only Parking
- Public Parking
- Public Parking
- G Permit Only Parking
- Public Parking
- Public Parking

## Alexia Hall (AX)







# Alphonsa Hall (AL)







### Athletics & Fitness Center (AF)











w

Е

### **Christopher Hall (CH)**





w

# Corona Hall (CO)







# Corona Hall (CO)

















w















## **Pitman Theater (PT)**







Level 2



## Read Center (RC) Level 1





w

## Read Center (RC) Level 2