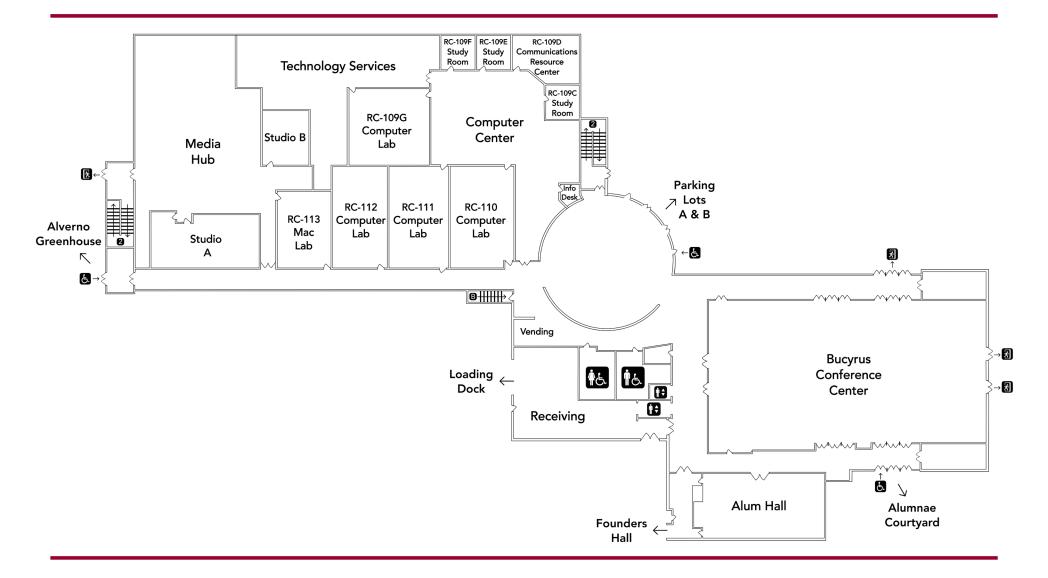

) Wehr Auditorium
  9 Power House
  10 Corona Hall (CO)
  11 Clare Hall (CL)
  12 Elizabeth Hall Alverno Early Learning Center
  13 Greenhouse

### OUTDOOR SPACES

- 14 Reiman Plaza
- 15 Athletic Fields
- 10 Alumnae Courtyard

#### ACCESSIBILITY

- Accessible Entrance/
- Accessible Parking Spaces

### PARKING LOTS

- A Parking Structure
- B Accessible Only Parking
- C Public Parking
- Permit Only Parking
- Public Parking
- Public Parking
- G Permit Only Parking
- Public Parking
- Public Parking

## Alexia Hall (AX)







# Alphonsa Hall (AL)







### Athletics & Fitness Center (AF)











w

Е

### **Christopher Hall (CH)**





w

# Corona Hall (CO)







# Corona Hall (CO)

















w















## **Pitman Theater (PT)**







Level 2



## Read Center (RC) Level 1





w

## Read Center (RC) Level 2