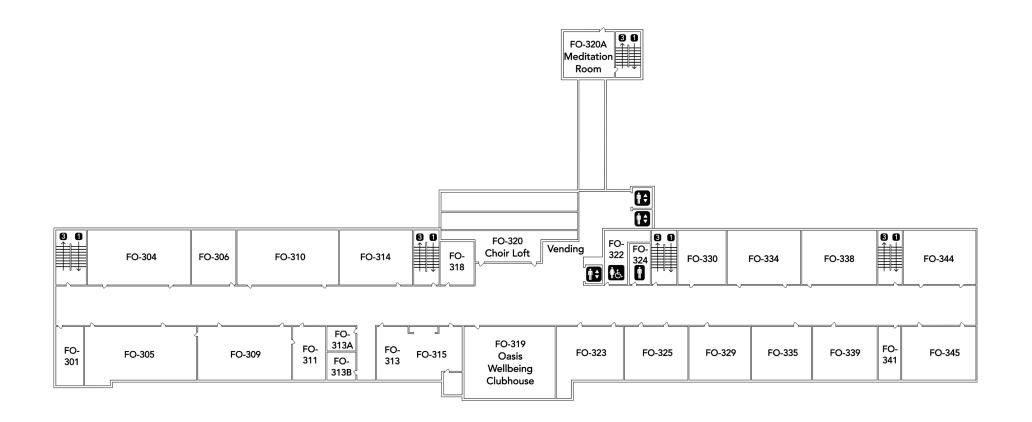

honsa Hall (AL)
   Lampe Recital Hall
   7 Alexia Hall (AX)
- 8 Christopher Hall (CH) Wehr Auditorium
  9 Power House
  10 Corona Hall (CO)
  11 Clare Hall (CL)
  12 Elizabeth Hall Alverno Early Learning Center
  13 Greenhouse

### OUTDOOR SPACES

- 14 Reiman Plaza
- 15 Athletic Fields
- 10 Alumnae Courtyard

#### ACCESSIBILITY

- Accessible Entrance/
- Accessible Parking Spaces

### PARKING LOTS

- A Parking Structure
- B Accessible Only Parking
- C Public Parking
- Permit Only Parking
- Public Parking
- Public Parking
- G Permit Only Parking
- Public Parking
- Public Parking

## Alexia Hall (AX)







# Alphonsa Hall (AL)







### Athletics & Fitness Center (AF)











w

Е

### **Christopher Hall (CH)**





w

# Corona Hall (CO)







# Corona Hall (CO)

















w















## **Pitman Theater (PT)**







Level 2



## Read Center (RC) Level 1





w

## Read Center (RC) Level 2