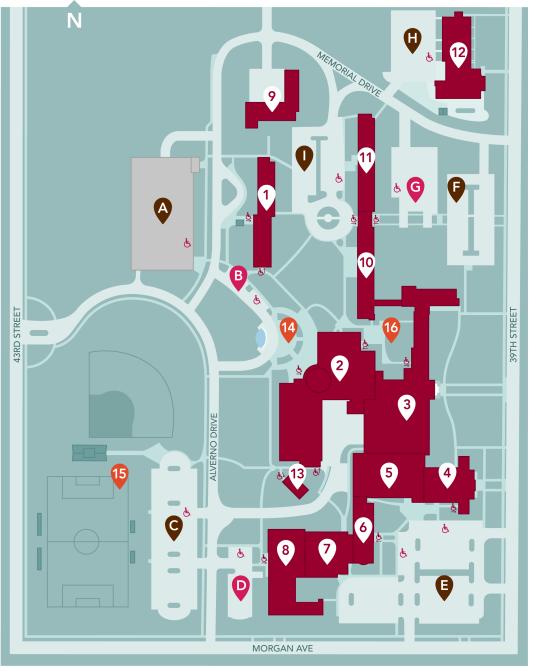

### **CAMPUS MAP**

#### ALVERNO COLLEGE ESTABLISHED 1887

### KEY

#### BUILDINGS

- 1 Austin Hall (AU)
- 2 Sister Joel Read Center (RC)
- 3 Founders Hall (FO) Chapel
- 4 Pitman Theatre
- 5 Athletic & Fitness Center (AF) Reiman Gymnasium
- 6 Alphonsa Hall (AL)
   Lampe Recital Hall
   7 Alexia Hall (AX)
- 8 Christopher Hall (CH) Wehr Auditorium
  9 Power House
  10 Corona Hall (CO)
  11 Clare Hall (CL)
  12 Elizabeth Hall Alverno Early Learning Center
  13 Greenhouse

### OUTDOOR SPACES

- 14 Reiman Plaza
- 15 Athletic Fields
- 10 Alumnae Courtyard

#### ACCESSIBILITY

- Accessible Entrance/
- Accessible Parking Spaces

### PARKING LOTS

- A Parking Structure
- B Accessible Only Parking
- C Public Parking
- Permit Only Parking
- Public Parking
- Public Parking
- G Permit Only Parking
- Public Parking
- Public Parking